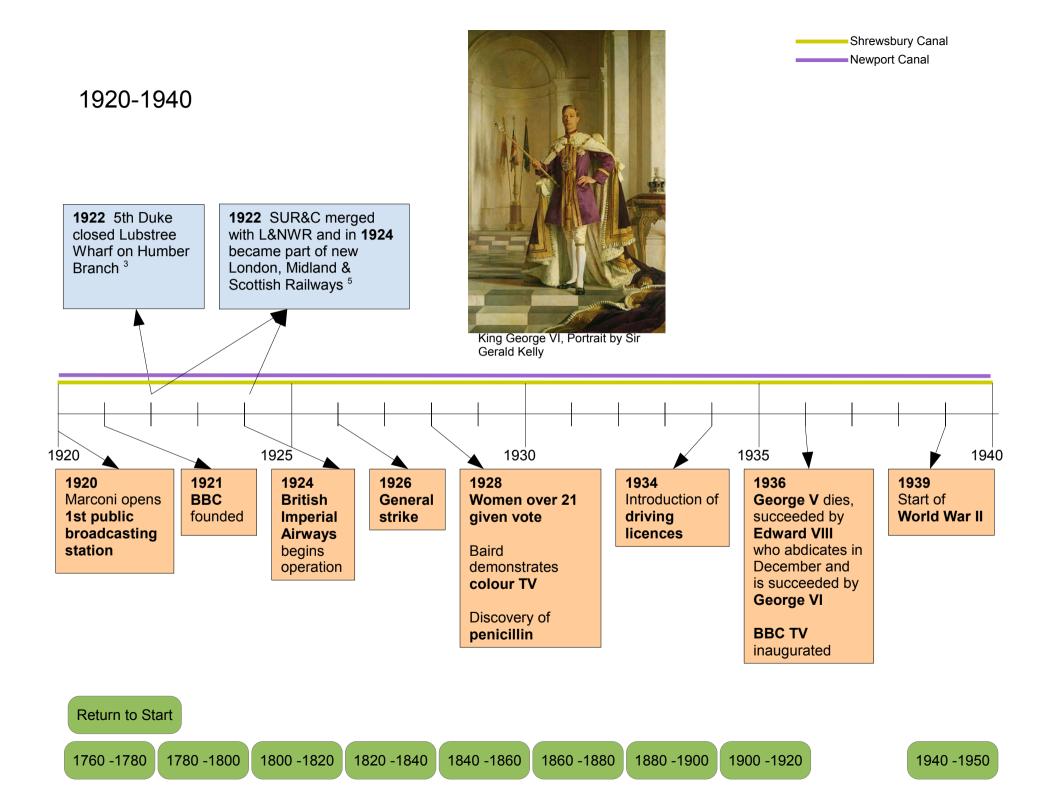

1840 - 1860

1860 - 1880

1880 - 1900

Sources: <sup>1</sup>. British Canals, An Illustrated History by Charles Hadfield, 1984 <sup>2.</sup> Wikipedia <sup>3</sup>. Article in S&N News: Issue 44/1 2012 <sup>4</sup>. Alistair Price 25th November 2011 (article in S&N News issue 44/1 2012 <sup>5</sup> Canals of Shropshire by Richard K Morriss 1991 Shropshire Books, Shropshire Leisure Services, Shrewsbury ISBN 0-903802-47-3 Severn Tunnel Map: by OS - OS Licensed under Public Domain Wikimedia Commons Photo of Hay Inclined Plane: Ostrich at the English language Wikipedia [GFDL (www.gnu.org/copyleft/fdl.html) or CC-BY-SA-3.0 (http://creativecommons.org/licenses/by-sa/3.0/)], from Wikimedia Commons Portrait of George VI: "King George VI" by Sir Gerald Kelly (1879-1972) - Royal Collection object 403422. Licensed under Public Domain via Wikimedia Commons http://commons.wikimedia.org/wiki/File:King George VI .jpg#mediaviewer/File:King George VI.jpg Information in all orange boxes from: *Timetables of History* by Bernard Grun