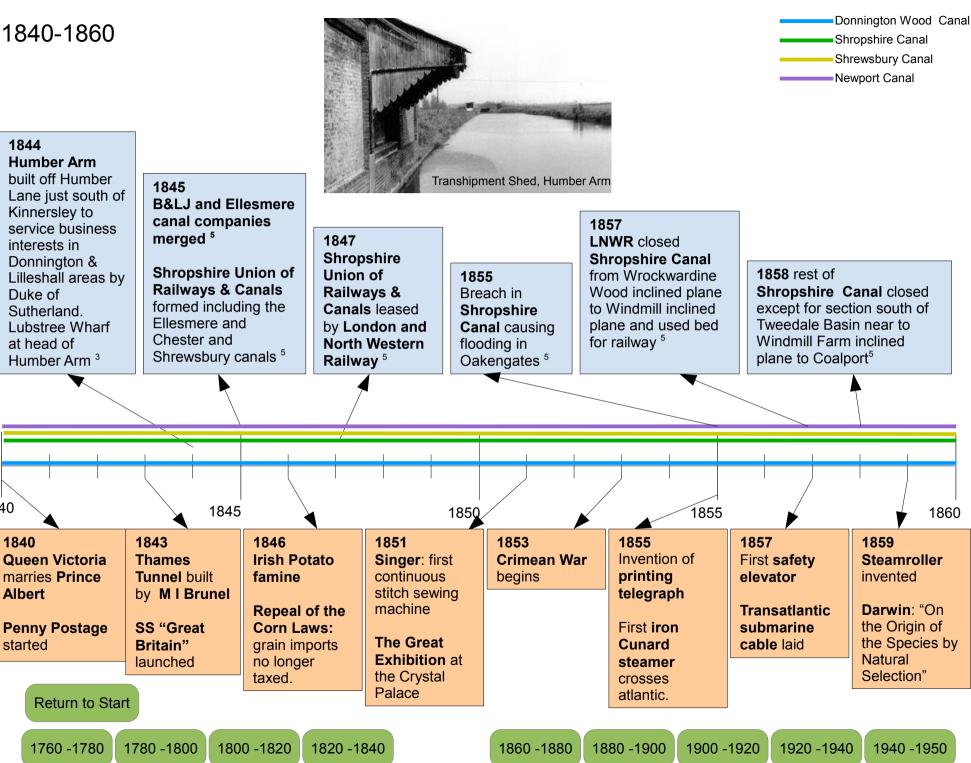

## Shrewsbury and Newport Canals Timeline

The history of the tub-boat canals and the Shrewsbury and Newport canals and some things that were going on in the country at the time



| Start Here |  |
|------------|--|
|            |  |

# To move through the years, click on the date buttons at the bottom of each page 1760-1780

Donnington Wood Canal



 1780 - 1800
 1800 - 1820
 1820 - 1840
 1840 - 1860
 1860 - 1880
 1880 - 1900
 1900 - 1920
 1920 - 1940
 1940 - 1950



Donnington Wood Canal



Donnington Wood Canal



#### Return to Start







1880 - 1900





Donnington Wood Canal Shropshire Canal Shrewsbury Canal Newport Canal



**Return to Start** 







1780 - 1800

1760 - 1780

1800 - 1820

1820 - 1840

1840 - 1860

1860 - 1880

1880 - 1900

Sources: <sup>1</sup>. British Canals, An Illustrated History by Charles Hadfield, 1984 <sup>2.</sup> Wikipedia <sup>3</sup>. Article in S&N News: Issue 44/1 2012 <sup>4</sup>. Alistair Price 25th November 2011 (article in S&N News issue 44/1 2012 <sup>5</sup> Canals of Shropshire by Richard K Morriss 1991 Shropshire Books, Shropshire Leisure Services, Shrewsbury ISBN 0-903802-47-3 Severn Tunnel Map: by OS - OS Licensed under Public Domain Wikimedia Commons Photo of Hay Inclined Plane: Ostrich at the English language Wikipedia [GFDL (www.gnu.org/copyleft/fdl.html) or CC-BY-SA-3.0