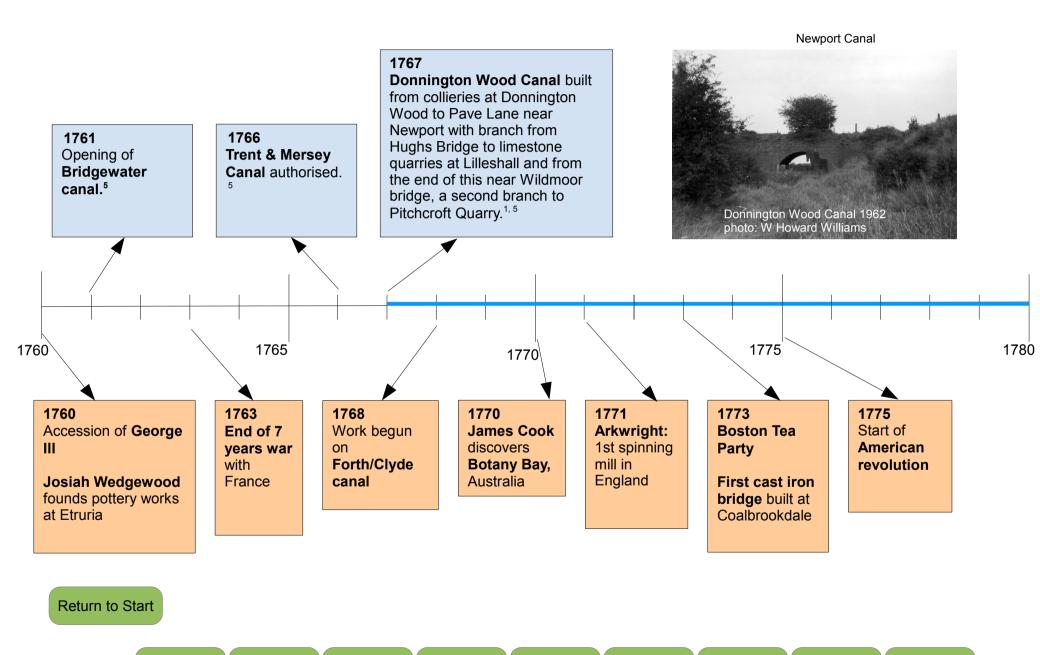

# To move through the years, click on the date buttons at the bottom of each page 1760-1780

Donnington Wood Canal

 1780 - 1800
 1800 - 1820
 1820 - 1840
 1840 - 1860
 1860 - 1880
 1880 - 1900
 1900 - 1920
 1920 - 1940
 1940 - 1950

Donnington Wood Canal

Donnington Wood Canal