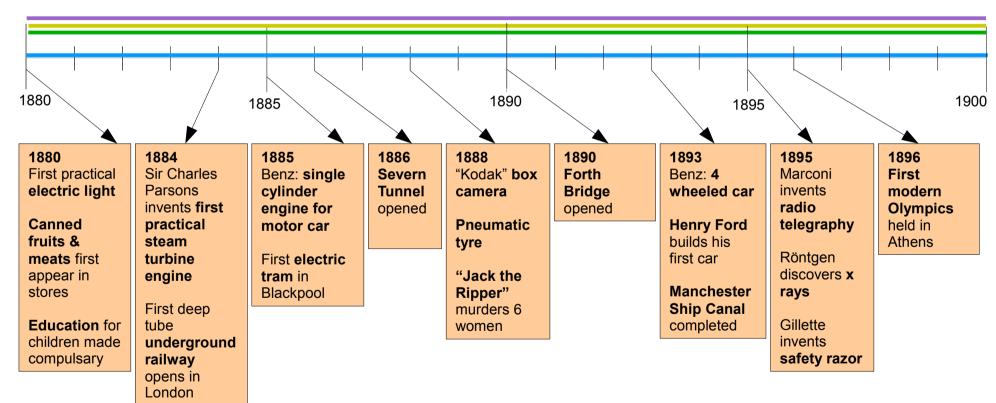

1840 - 1860

1860 - 1880

1880 - 1900

Sources: <sup>1</sup>. British Canals, An Illustrated History by Charles Hadfield, 1984 <sup>2.</sup> Wikipedia <sup>3</sup>. Article in S&N News: Issue 44/1 2012 <sup>4</sup>. Alistair Price 25th November 2011 (article in S&N News issue 44/1 2012 <sup>5</sup> Canals of Shropshire by Richard K Morriss 1991 Shropshire Books, Shropshire Leisure Services, Shrewsbury ISBN 0-903802-47-3 Severn Tunnel Map: by OS - OS Licensed under Public Domain Wikimedia Commons Photo of Hay Inclined Plane: Ostrich at the English language Wikipedia [GFDL (www.gnu.org/copyleft/fdl.html) or CC-BY-SA-3.0 (http://creativecommons.org/licenses/by-sa/3.0/)], from Wikimedia Commons Portrait of George VI: "King George VI" by Sir Gerald Kelly (1879-1972) - Royal Collection object 403422. Licensed under Public Domain via Wikimedia Commons http://commons.wikimedia.org/wiki/File:King George VI .jpg#mediaviewer/File:King George VI.jpg Information in all orange boxes from: *Timetables of History* by Bernard Grun