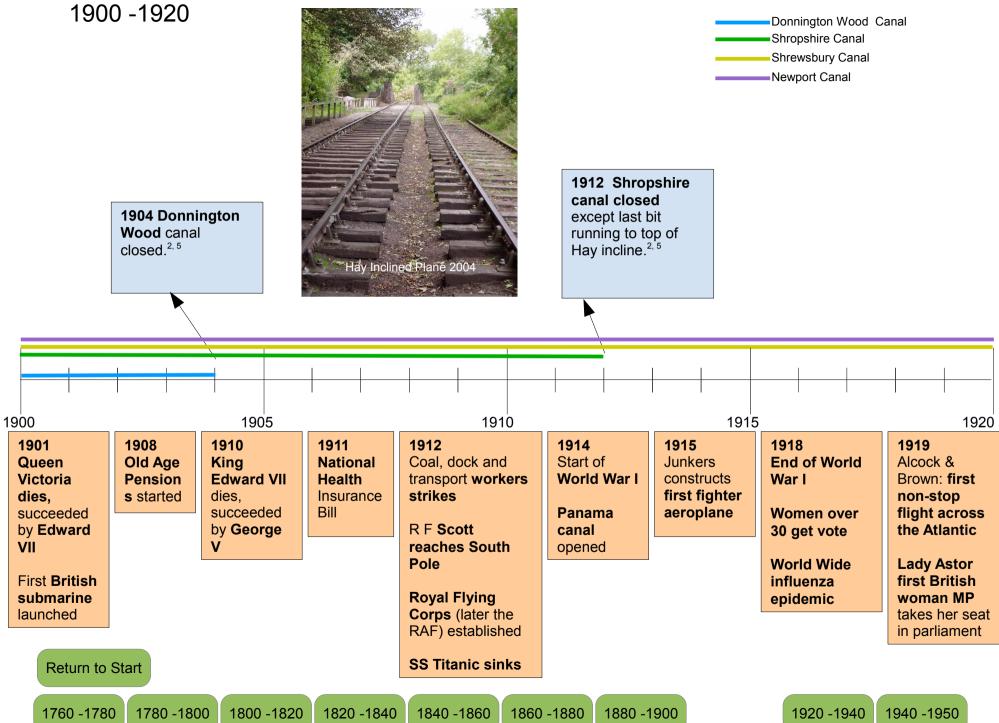

#### Return to Start

1880 - 1900

Donnington Wood Canal Shropshire Canal Shrewsbury Canal Newport Canal

**Return to Start** 

1780 - 1800

1760 - 1780

1800 - 1820

1820 - 1840

1840 - 1860

1860 - 1880

1880 - 1900

Sources: <sup>1</sup>. British Canals, An Illustrated History by Charles Hadfield, 1984 <sup>2.</sup> Wikipedia <sup>3</sup>. Article in S&N News: Issue 44/1 2012 <sup>4</sup>. Alistair Price 25th November 2011 (article in S&N News issue 44/1 2012 <sup>5</sup> Canals of Shropshire by Richard K Morriss 1991 Shropshire Books, Shropshire Leisure Services, Shrewsbury ISBN 0-903802-47-3 Severn Tunnel Map: by OS - OS Licensed under Public Domain Wikimedia Commons Photo of Hay Inclined Plane: Ostrich at the English language Wikipedia [GFDL (www.gnu.org/copyleft/fdl.html) or CC-BY-SA-3.0 (http://creativecommons.org/licenses/by-sa/3.0/)], from Wikimedia Commons Portrait of George VI: "King George VI" by Sir Gerald Kelly (1879-1972) - Royal Collection object 403422. Licensed under Public Domain via Wikimedia Commons http://commons.wikimedia.org/wiki/File:King George VI .jpg#mediaviewer/File:King George VI.jpg Information in all orange boxes from: *Timetables of History* by Bernard Grun