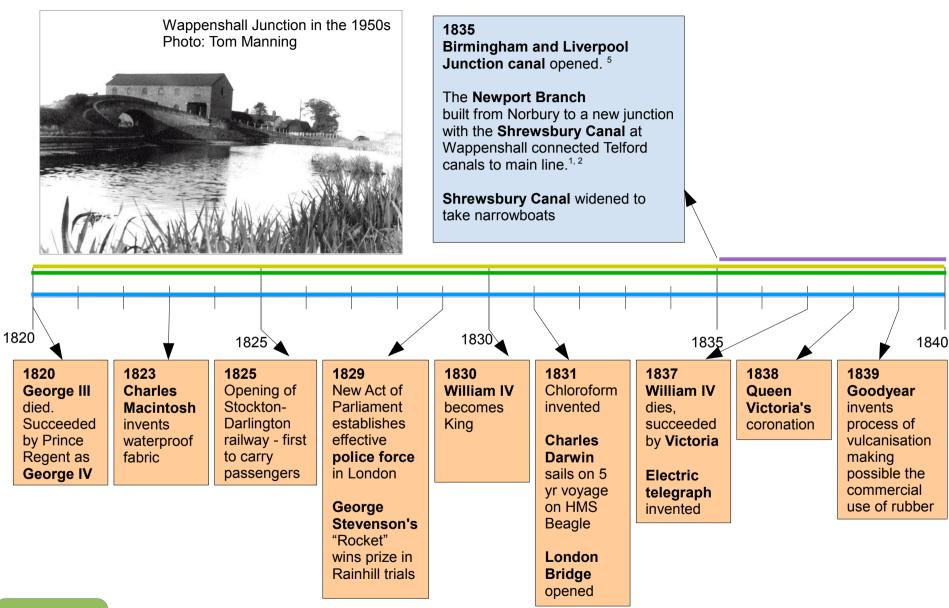

## Shrewsbury and Newport Canals Timeline

The history of the tub-boat canals and the Shrewsbury and Newport canals and some things that were going on in the country at the time



| Start Here |  |
|------------|--|
|            |  |

# To move through the years, click on the date buttons at the bottom of each page 1760-1780

Donnington Wood Canal



 1780 - 1800
 1800 - 1820
 1820 - 1840
 1840 - 1860
 1860 - 1880
 1880 - 1900
 1900 - 1920
 1920 - 1940
 1940 - 1950



Donnington Wood Canal



Donnington Wood Canal



#### Return to Start







1880 - 1900





Donnington Wood Canal Shropshire Canal Shrewsbury Canal Newport Canal



**Return to Start** 







1780 - 1800

1760 - 1780

1800 - 1820

1820 - 1840

1840 - 1860

1860 - 1880

1880 - 1900

Sources: <sup>1</sup>. British Canals, An Illustrated History by Charles Hadfield, 1984 <sup>2.</sup> Wikipedia <sup>3</sup>. Article in S&N News: Issue 44/1 2012 <sup>4</sup>. Alistair Price 25th November 2011 (article in S&N News issue 44/1 2012 <sup>5</sup> Canals of Shropshire by Richard K Morriss 1991 Shropshire Books, Shropshire Leisure Services, Shrewsbury ISBN 0-903802-47-3 Severn Tunnel Map: by OS - OS Licensed under Public Domain Wikimedia Commons Photo of Hay Inclined Plane: Ostrich at the English language Wikipedia [GFDL (www.gnu.org/copyleft/