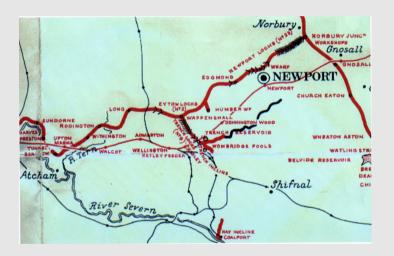

## Shrewsbury and Newport Canals Timeline

The history of the tub-boat canals and the Shrewsbury and Newport canals and some things that were going on in the country at the time

| Start Here |  |
|------------|--|
|            |  |